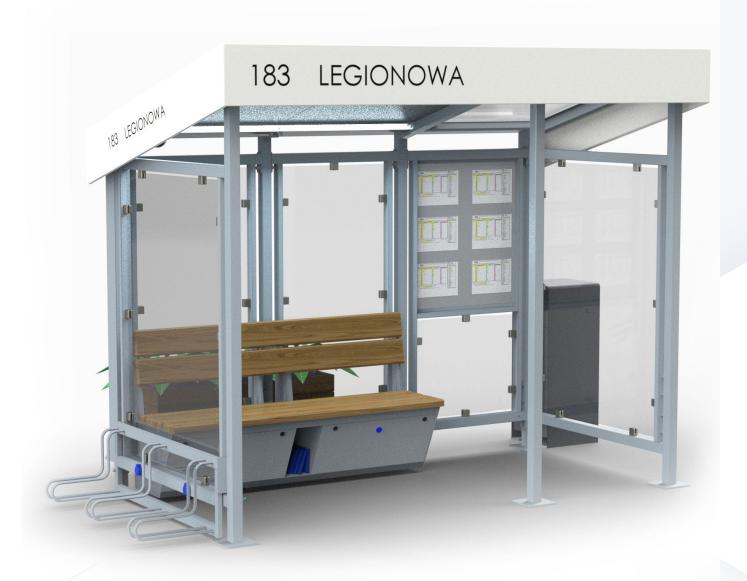

## A small bus shelter AE030-S

| Construction            | Steel, galvanized and powder coated after prior anti-corrosion protection of steel profiles or the cataphoresis (KTL) process, glass walls made of tempered glass |
|-------------------------|-------------------------------------------------------------------------------------------------------------------------------------------------------------------|
| Color of the profiles   | Any color from the RAL palette                                                                                                                                    |
| Seats                   | Pine, protected with an impregnation for outdoor use or a conglomerate board                                                                                      |
| Panel power             | miniumum 265W                                                                                                                                                     |
| Battery                 | Gel, deep discharge, minimum 65Ah                                                                                                                                 |
| Lighting                | LED                                                                                                                                                               |
| Turning on the lighting | Dusk sensor                                                                                                                                                       |
| USB sockets             | 2x5V, max 2A                                                                                                                                                      |
| Bicycle stands          | 3                                                                                                                                                                 |

## Additional options:

| Seats          | A shelf that can be used for a book library or a first aid kit.                 |
|----------------|---------------------------------------------------------------------------------|
| Bicycle stands | Additional stands                                                               |
| Display        | The possibility of installing a liquid crystal display to display the timetable |
| Security       | The possibility of installing cameras                                           |
| Branding       | Display case or TV 55 ,' instead of the glass side wall                         |