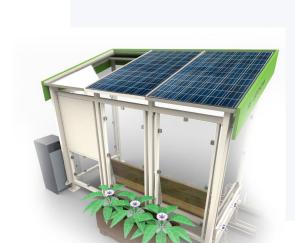

## A small bus shelter AE030-S

| Construction            | Steel, galvanized and powder coated after prior anti-corrosion protection of steel profiles or the cataphoresis (KTL) process, glass walls made of tempered glass |
|-------------------------|-------------------------------------------------------------------------------------------------------------------------------------------------------------------|
| Color of the profiles   | Any color from the RAL palette                                                                                                                                    |
| Seats                   | Pine, protected with an impregnation for outdoor use or a conglomerate board                                                                                      |
| Panel power             | miniumum 265W                                                                                                                                                     |
| Battery                 | Gel, deep discharge, minimum 65Ah                                                                                                                                 |
| Lighting                | LED                                                                                                                                                               |
| Turning on the lighting | Dusk sensor                                                                                                                                                       |
| USB sockets             | 2x5V, max 2A                                                                                                                                                      |
| Bicycle stands          | 3                                                                                                                                                                 |