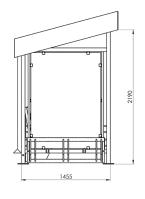

## A small bus shelter AE030-S

| Construction            | Steel, galvanized and powder coated after prior anti-corrosion protection of steel profiles or the cataphoresis (KTL) process, glass walls made of tempered glass |
|-------------------------|-------------------------------------------------------------------------------------------------------------------------------------------------------------------|
| Color of the profiles   | Any color from the RAL palette                                                                                                                                    |
| Seats                   | Pine, protected with an impregnation for outdoor use or a conglomerate board                                                                                      |
| Panel power             | miniumum 265W                                                                                                                                                     |
| Battery                 | Gel, deep discharge, minimum 65Ah                                                                                                                                 |
| Lighting                | LED                                                                                                                                                               |
| Turning on the lighting | Dusk sensor                                                                                                                                                       |
| USB sockets             | 2x5V, max 2A                                                                                                                                                      |
| Bicycle stands          | 3                                                                                                                                                                 |