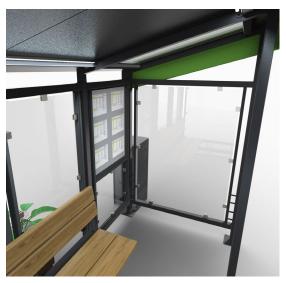

## A small bus shelter AE030-S

| Construction            | Steel, galvanized and powder coated after prior anti-corrosion protection of steel profiles or the cataphoresis (KTL) process, glass walls made of tempered glass |
|-------------------------|-------------------------------------------------------------------------------------------------------------------------------------------------------------------|
| Color of the profiles   | Any color from the RAL palette                                                                                                                                    |
| Seats                   | Pine, protected with an impregnation for outdoor use or a conglomerate board                                                                                      |
| Panel power             | miniumum 265W                                                                                                                                                     |
| Battery                 | Gel, deep discharge, minimum 65Ah                                                                                                                                 |
| Lighting                | LED                                                                                                                                                               |
| Turning on the lighting | Dusk sensor                                                                                                                                                       |
| USB sockets             | 2x5V, max 2A                                                                                                                                                      |
| Bicycle stands          | 3                                                                                                                                                                 |