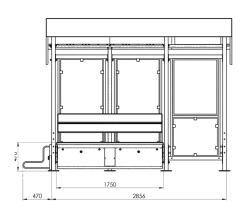

## A small bus shelter AE030-S

| Construction            | Steel, galvanized and powder coated after prior anti-corrosion protection of steel profiles or the cataphoresis (KTL) process, glass walls made of tempered glass |
|-------------------------|-------------------------------------------------------------------------------------------------------------------------------------------------------------------|
| Color of the profiles   | Any color from the RAL palette                                                                                                                                    |
| Seats                   | Pine, protected with an impregnation for outdoor use or a conglomerate board                                                                                      |
| Panel power             | miniumum 265W                                                                                                                                                     |
| Battery                 | Gel, deep discharge, minimum 65Ah                                                                                                                                 |
| Lighting                | LED                                                                                                                                                               |
| Turning on the lighting | Dusk sensor                                                                                                                                                       |
| USB sockets             | 2x5V, max 2A                                                                                                                                                      |
| Bicycle stands          | 3                                                                                                                                                                 |