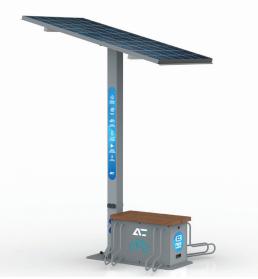

## Bike Port AE013

Easy to install, single-module Bike Port with an autonomous solar power system, ideal wherever there is no access to electricity, e.g. outdoor gyms, playgrounds, parks, walking and cycling paths, picnic areas, etc.

| Construction            | Steel, galvanized and powder coated after prior anti-corrosion protection of steel profiles or the cataphoresis process (KTL) |
|-------------------------|-------------------------------------------------------------------------------------------------------------------------------|
| Color of profiles       | RAL 7040 (light gray) or other from the RAL palette                                                                           |
| Seat                    | Pine, protected with an impregnation for outdoor use or a conglomerate board                                                  |
| Panel power             | minumum 265W                                                                                                                  |
| Battery                 | Gel, deep discharge, minumum 65Ah                                                                                             |
| Lighting                | LED                                                                                                                           |
| Turning on the lighting | Motion / dusk sensor                                                                                                          |
| USB sockets             | 2x5V, max 2A                                                                                                                  |
| 230V socket             | 1                                                                                                                             |
| Bicycle stands          | 2 / 4                                                                                                                         |
| Branding                | Illuminated Alex Electro logo or customer's brand.                                                                            |
| Installation            | Anchor bolt holes. Ground preparation and assembly at the discretion of the customer                                          |