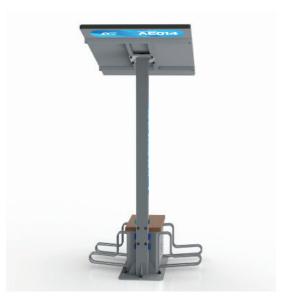

## Bike Port AE013

Easy to install, single-module Bike Port with an autonomous solar power system, ideal wherever there is no access to electricity, e.g. outdoor gyms, playgrounds, parks, walking and cycling paths, picnic areas, etc.

| Construction            | Steel, galvanized and powder coated after prior anti-corrosion protection of steel profiles or the cataphoresis process (KTL) |
|-------------------------|-------------------------------------------------------------------------------------------------------------------------------|
| Color of profiles       | RAL 7040 (light gray) or other from the RAL palette                                                                           |
| Seat                    | Pine, protected with an impregnation for outdoor use or a conglomerate board                                                  |
| Panel power             | minumum 265W                                                                                                                  |
| Battery                 | Gel, deep discharge, minumum 65Ah                                                                                             |
| Lighting                | LED                                                                                                                           |
| Turning on the lighting | Motion / dusk sensor                                                                                                          |
| USB sockets             | 2x5V, max 2A                                                                                                                  |
| 230V socket             | 1                                                                                                                             |
| Bicycle stands          | 2 / 4                                                                                                                         |
| Branding                | Illuminated Alex Electro logo or customer's brand.                                                                            |
| Installation            | Anchor bolt holes. Ground preparation and assembly at the discretion of the customer                                          |