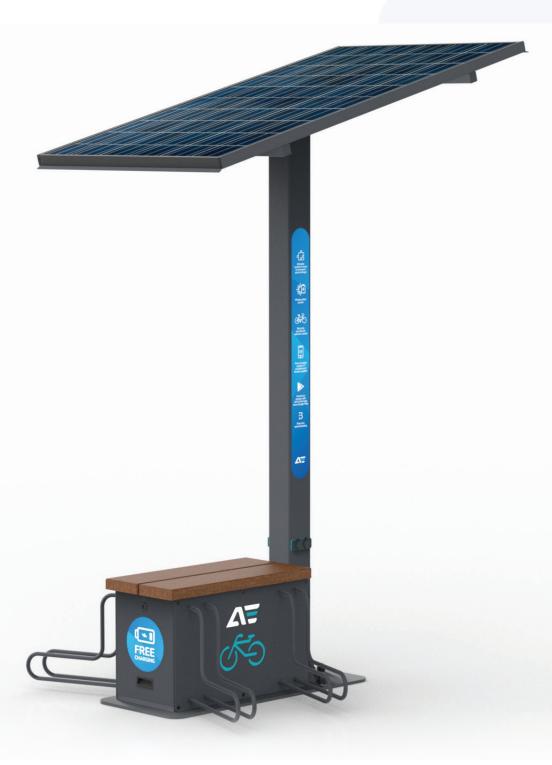

## Bike Port AE013

Easy to install, single-module Bike Port with an autonomous solar power system, ideal wherever there is no access to electricity, e.g. outdoor gyms, playgrounds, parks, walking and cycling paths, picnic areas, etc.

| Construction            | Steel, galvanized and powder coated after prior anti-corrosion protection of steel profiles or the cataphoresis process (KTL) |
|-------------------------|-------------------------------------------------------------------------------------------------------------------------------|
| Color of profiles       | RAL 7040 (light gray) or other from the RAL palette                                                                           |
| Seat                    | Pine, protected with an impregnation for outdoor use or a conglomerate board                                                  |
| Panel power             | minumum 265W                                                                                                                  |
| Battery                 | Gel, deep discharge, minumum 65Ah                                                                                             |
| Lighting                | LED                                                                                                                           |
| Turning on the lighting | Motion / dusk sensor                                                                                                          |
| USB sockets             | 2x5V, max 2A                                                                                                                  |
| 230V socket             | 1                                                                                                                             |
| Bicycle stands          | 2 / 4                                                                                                                         |
| Branding                | Illuminated Alex Electro logo or customer's brand.                                                                            |
| Installation            | Anchor bolt holes. Ground preparation and assembly at the discretion of the customer                                          |