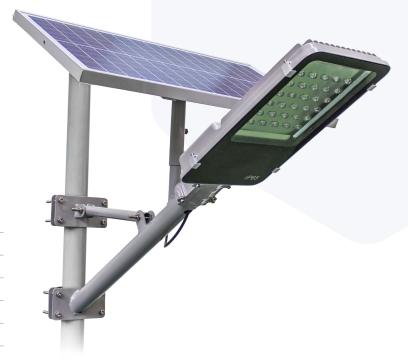

## Solar lamp LED 30 W

## Panel 60 W

A solar lamp with a twilight sensor is a great way to illuminate your driveway, property, etc. The housing made of aluminum is very durable. The built-in dusk sensor, solar panel and battery prevent the lamp from consuming electricity.

| Tone:                | 6000-6500K                  |
|----------------------|-----------------------------|
| Panel:               | 60W, 18,2V, polycrystalline |
| Battery:             | Lithium iron, 48ah, 12V     |
| Charging time:       | 6-8h                        |
| Discharge time:      | 30-36h                      |
| Brightness:          | 3000 lumens                 |
| Material:            | aluminum                    |
| Installation height: | 5-7m                        |
| Certificate:         | CE, RoHS, EMC, IP65         |
|                      |                             |