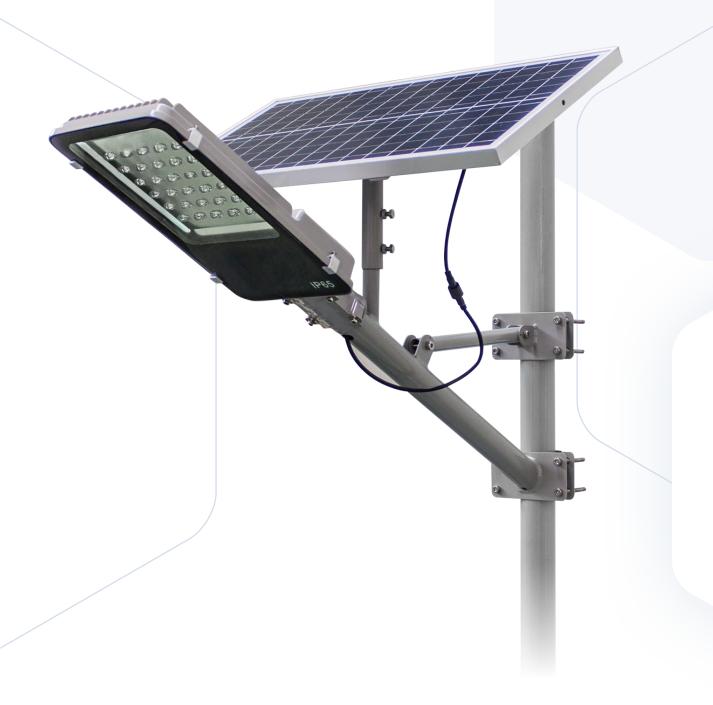

## Solar lamp LED 30 W

## Panel 60 W

A solar lamp with a twilight sensor is a great way to illuminate your driveway, property, etc. The housing made of aluminum is very durable. The built-in dusk sensor, solar panel and battery prevent the lamp from consuming electricity.

| Tone:                | 6000-6500K                  |
|----------------------|-----------------------------|
| Panel:               | 60W, 18,2V, polycrystalline |
| Battery:             | Lithium iron, 48ah, 12V     |
| Charging time:       | 6-8h                        |
| Discharge time:      | 30-36h                      |
| Brightness:          | 3000 lumens                 |
| Material:            | aluminum                    |
| Installation height: | 5-7m                        |
| Certificate:         | CE, RoHS, EMC, IP65         |
|                      |                             |