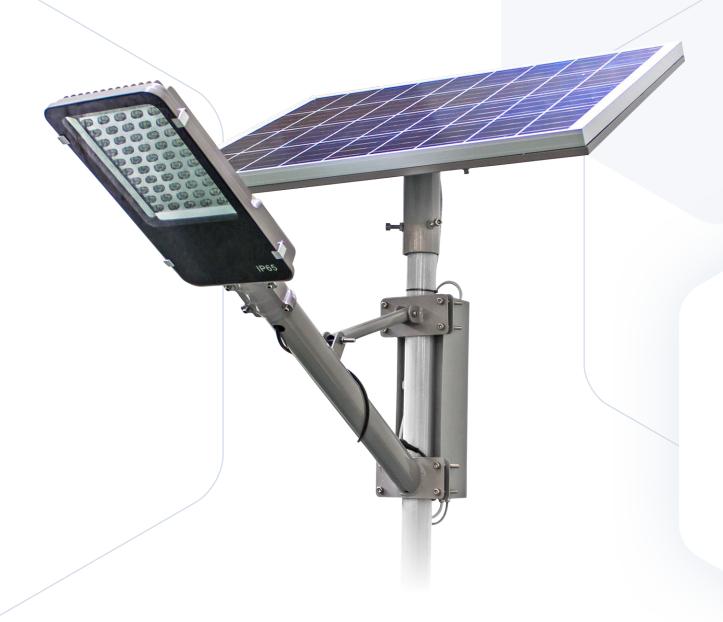

## Solar lamp LED 50 W

## Panel 90 W

A solar lamp with a twilight sensor is a great way to illuminate your driveway, property, etc. The housing made of aluminum is very durable. The built-in dusk sensor, solar panel and battery prevent the lamp from consuming electricity.

| Tone:                | 6000-6500K                  |
|----------------------|-----------------------------|
| Panel:               | 90W, 18,4V, polycrystalline |
| Battery:             | Lithium-ion, 50ah, 12V      |
| Charging time:       | 6-8h                        |
| Discharge time:      | 30-36h                      |
| Brightness:          | 5000 lumens                 |
| Material:            | aluminium                   |
| Installation Height: | 5-7m                        |
| Certificate:         | CE, RoHS, EMC, IP65         |
|                      |                             |