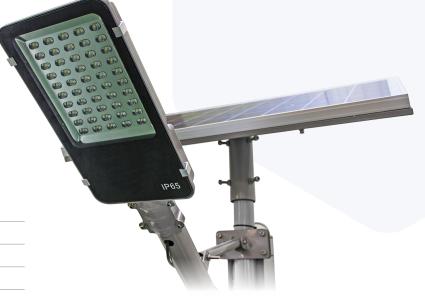

## Solar lamp LED 50 W

## Panel 90 W

A solar lamp with a twilight sensor is a great way to illuminate your driveway, property, etc. The housing made of aluminum is very durable. The built-in dusk sensor, solar panel and battery prevent the lamp from consuming electricity.