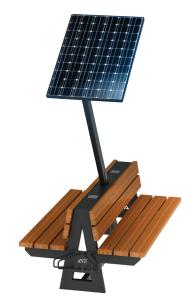

## Bench AE006

| Construction            | Steel, galvanized and powder coated                                               |
|-------------------------|-----------------------------------------------------------------------------------|
| Profile color           | RAL 7035 (light gray) or another from the RAL palette                             |
| Wood                    | Pine, impregnated for outdoor use                                                 |
| Panel power             | 275W                                                                              |
| Battery                 | Gel, deep discharge, 65Ah                                                         |
| Lighting                | LED                                                                               |
| Turning on the lighting | Motion / dusk sensor                                                              |
| USB sockets             | 4x5V, max 2A                                                                      |
| Bicycle stands          | 2                                                                                 |
| Branding                | Alex Electro logo                                                                 |
| Installation            | Anchor bolt holes, ground preparation and installation to customer responsibility |