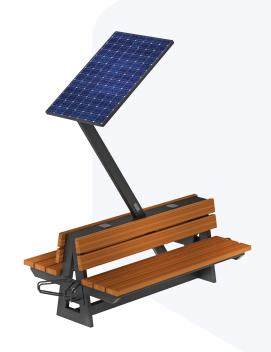

## Bench AE006

| Construction            | Steel, galvanized and powder coated                                               |
|-------------------------|-----------------------------------------------------------------------------------|
| Profile color           | RAL 7035 (light gray) or another from the RAL palette                             |
| Wood                    | Pine, impregnated for outdoor use                                                 |
| Panel power             | 275W                                                                              |
| Battery                 | Gel, deep discharge, 65Ah                                                         |
| Lighting                | LED                                                                               |
| Turning on the lighting | Motion / dusk sensor                                                              |
| USB sockets             | 4x5V, max 2A                                                                      |
| Bicycle stands          | 2                                                                                 |
| Branding                | Alex Electro logo                                                                 |
| Installation            | Anchor bolt holes, ground preparation and installation to customer responsibility |