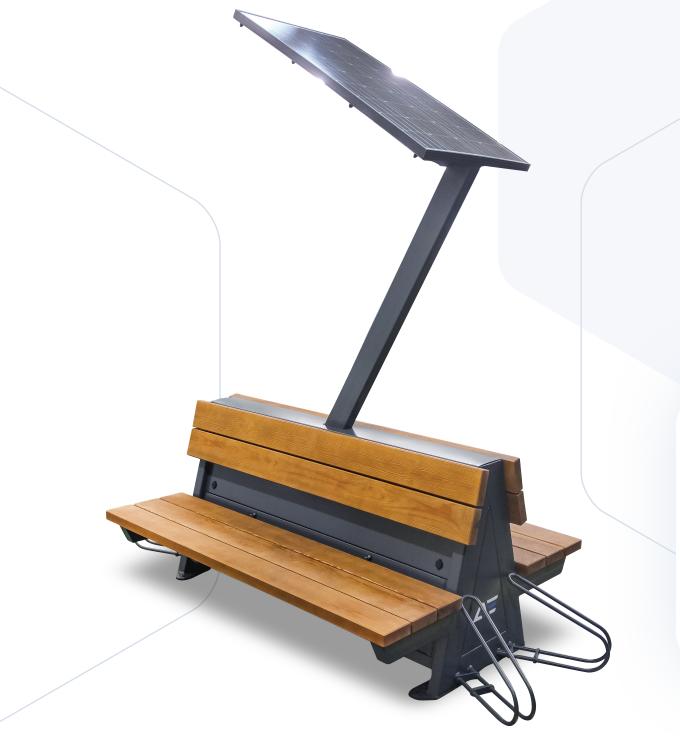

## Bench AE006

| Construction            | Steel, galvanized and powder coated                                               |
|-------------------------|-----------------------------------------------------------------------------------|
| Profile color           | RAL 7035 (light gray) or another from the RAL palette                             |
| Wood                    | Pine, impregnated for outdoor use                                                 |
| Panel power             | 275W                                                                              |
| Battery                 | Gel, deep discharge, 65Ah                                                         |
| Lighting                | LED                                                                               |
| Turning on the lighting | Motion / dusk sensor                                                              |
| USB sockets             | 4x5V, max 2A                                                                      |
| Bicycle stands          | 2                                                                                 |
| Branding                | Alex Electro logo                                                                 |
| Installation            | Anchor bolt holes, ground preparation and installation to customer responsibility |