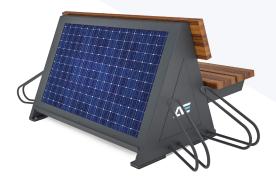

## Bench AE007

| Construction   | Steel, galvanized and powder coated                                                 |
|----------------|-------------------------------------------------------------------------------------|
| Profile color  | RAL 7035 (light gray)                                                               |
| Wood           | Pine, impregnated for outdoor use                                                   |
| Panel power    | 275W                                                                                |
| Battery        | Gel, deep discharge, 65Ah                                                           |
| Lighting       | LED                                                                                 |
| USB sockets    | 6x5V, max 2A                                                                        |
| Bicycle stands | 2                                                                                   |
| Branding       | Alex Electro logo                                                                   |
| Installation   | That Anchor bolt holes, ground preparation and assembly is at customer's discretion |