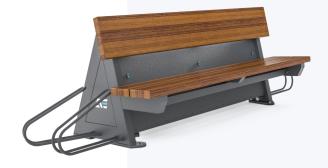

## Bench AE007

| Construction   | Steel, galvanized and powder coated                                                 |
|----------------|-------------------------------------------------------------------------------------|
| Profile color  | RAL 7035 (light gray)                                                               |
| Wood           | Pine, impregnated for outdoor use                                                   |
| Panel power    | 275W                                                                                |
| Battery        | Gel, deep discharge, 65Ah                                                           |
| Lighting       | LED                                                                                 |
| USB sockets    | 6x5V, max 2A                                                                        |
| Bicycle stands | 2                                                                                   |
| Branding       | Alex Electro logo                                                                   |
| Installation   | That Anchor bolt holes, ground preparation and assembly is at customer's discretion |