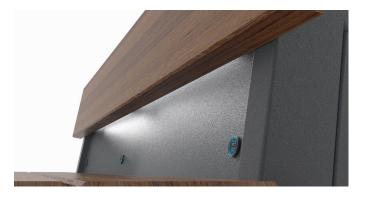

## Bench AE007

| Construction   | Steel, galvanized and powder coated                                                 |
|----------------|-------------------------------------------------------------------------------------|
| Profile color  | RAL 7035 (light gray)                                                               |
| Wood           | Pine, impregnated for outdoor use                                                   |
| Panel power    | 275W                                                                                |
| Battery        | Gel, deep discharge, 65Ah                                                           |
| Lighting       | LED                                                                                 |
| USB sockets    | 6x5V, max 2A                                                                        |
| Bicycle stands | 2                                                                                   |
| Branding       | Alex Electro logo                                                                   |
| Installation   | That Anchor bolt holes, ground preparation and assembly is at customer's discretion |