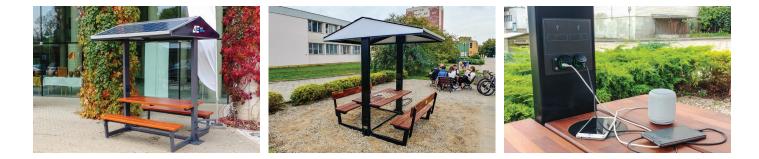

## RLC Picnic Table

| Construction            | Rectangular closed steel profiles, galvanized and powder coated                   |
|-------------------------|-----------------------------------------------------------------------------------|
| Profile color           | RAL 7035 (light gray)                                                             |
| Wood                    | Pine, impregnated for outdoor use                                                 |
| Panel power             | 2x 265W                                                                           |
| Battery                 | 2x Gel, Deep Discharge, 12Ah                                                      |
| Lighting                | LED                                                                               |
| Turning on the lighting | Motion / dusk sensor                                                              |
| USB sockets             | 4x5V, max 2A                                                                      |
| Bicycle stands          | 2                                                                                 |
| Branding                | Alex Electro logo                                                                 |
| Installation            | Anchor bolt holes, ground preparation and installation to customer responsibility |

## Additional information:

| Construction     | Wooden backrest                                                                                                        |
|------------------|------------------------------------------------------------------------------------------------------------------------|
| Profile color    | Any color from the RAL palette, any customer graphics                                                                  |
| Wood             | Oak / ash / beech, impregnated                                                                                         |
| 12V socket       | Additional slot                                                                                                        |
| Bicycle stands   | 2 additional stands                                                                                                    |
| Branding         | Graphics provided by the customer                                                                                      |
| Installation     | Installation on prepared ground                                                                                        |
| WiFi access      | Built-in Wi-Fi router, Internet provided by the owner,<br>access rules (hotspot, GSM, payment) defined by<br>the owner |
| Access control   | Switching on the voltage in the sockets: via the application or GSM network (payable SMS)                              |
| Wireless charger | Wireless charger / pc.                                                                                                 |