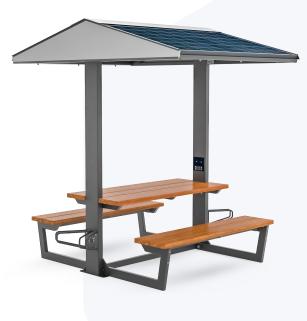

## RLC Picnic Table

| Construction            | Rectangular closed steel profiles, galvanized and powder coated                   |
|-------------------------|-----------------------------------------------------------------------------------|
| Profile color           | RAL 7035 (light gray)                                                             |
| Wood                    | Pine, impregnated for outdoor use                                                 |
| Panel power             | 2x 265W                                                                           |
| Battery                 | 2x Gel, Deep Discharge, 12Ah                                                      |
| Lighting                | LED                                                                               |
| Turning on the lighting | Motion / dusk sensor                                                              |
| USB sockets             | 4x5V, max 2A                                                                      |
| Bicycle stands          | 2                                                                                 |
| Branding                | Alex Electro logo                                                                 |
| Installation            | Anchor bolt holes, ground preparation and installation to customer responsibility |

## Additional information:

| Construction     | Wooden backrest                                                                                                        |
|------------------|------------------------------------------------------------------------------------------------------------------------|
| Profile color    | Any color from the RAL palette, any customer graphics                                                                  |
| Wood             | Oak / ash / beech, impregnated                                                                                         |
| 12V socket       | Additional slot                                                                                                        |
| Bicycle stands   | 2 additional stands                                                                                                    |
| Branding         | Graphics provided by the customer                                                                                      |
| Installation     | Installation on prepared ground                                                                                        |
| WiFi access      | Built-in Wi-Fi router, Internet provided by the owner,<br>access rules (hotspot, GSM, payment) defined by<br>the owner |
| Access control   | Switching on the voltage in the sockets: via the application or GSM network (payable SMS)                              |
| Wireless charger | Wireless charger / pc.                                                                                                 |