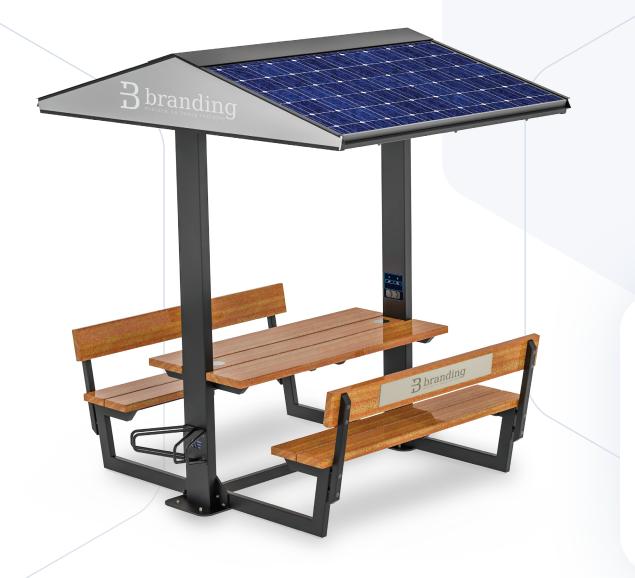

## RLC Picnic Table

| Construction            | Rectangular closed steel profiles, galvanized and powder coated                   |
|-------------------------|-----------------------------------------------------------------------------------|
| Profile color           | RAL 7035 (light gray)                                                             |
| Wood                    | Pine, impregnated for outdoor use                                                 |
| Panel power             | 2x 265W                                                                           |
| Battery                 | 2x Gel, Deep Discharge, 12Ah                                                      |
| Lighting                | LED                                                                               |
| Turning on the lighting | Motion / dusk sensor                                                              |
| USB sockets             | 4x5V, max 2A                                                                      |
| Bicycle stands          | 2                                                                                 |
| Branding                | Alex Electro logo                                                                 |
| Installation            | Anchor bolt holes, ground preparation and installation to customer responsibility |

## Additional information:

| Construction     | Wooden backrest                                                                                                        |
|------------------|------------------------------------------------------------------------------------------------------------------------|
| Profile color    | Any color from the RAL palette, any customer graphics                                                                  |
| Wood             | Oak / ash / beech, impregnated                                                                                         |
| 12V socket       | Additional slot                                                                                                        |
| Bicycle stands   | 2 additional stands                                                                                                    |
| Branding         | Graphics provided by the customer                                                                                      |
| Installation     | Installation on prepared ground                                                                                        |
| WiFi access      | Built-in Wi-Fi router, Internet provided by the owner,<br>access rules (hotspot, GSM, payment) defined by<br>the owner |
| Access control   | Switching on the voltage in the sockets: via the application or GSM network (payable SMS)                              |
| Wireless charger | Wireless charger / pc.                                                                                                 |