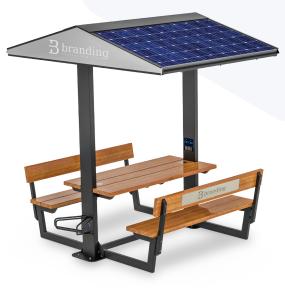

## RLC Picnic Table

| Construction            | Rectangular closed steel profiles, galvanized and powder coated                   |
|-------------------------|-----------------------------------------------------------------------------------|
| Profile color           | RAL 7035 (light gray)                                                             |
| Wood                    | Pine, impregnated for outdoor use                                                 |
| Panel power             | 2x 265W                                                                           |
| Battery                 | 2x Gel, Deep Discharge, 12Ah                                                      |
| Lighting                | LED                                                                               |
| Turning on the lighting | Motion / dusk sensor                                                              |
| USB sockets             | 4x5V, max 2A                                                                      |
| Bicycle stands          | 2                                                                                 |
| Branding                | Alex Electro logo                                                                 |
| Installation            | Anchor bolt holes, ground preparation and installation to customer responsibility |

## Additional information:

| Construction     | Wooden backrest                                                                                                        |
|------------------|------------------------------------------------------------------------------------------------------------------------|
| Profile color    | Any color from the RAL palette, any customer graphics                                                                  |
| Wood             | Oak / ash / beech, impregnated                                                                                         |
| 12V socket       | Additional slot                                                                                                        |
| Bicycle stands   | 2 additional stands                                                                                                    |
| Branding         | Graphics provided by the customer                                                                                      |
| Installation     | Installation on prepared ground                                                                                        |
| WiFi access      | Built-in Wi-Fi router, Internet provided by the owner,<br>access rules (hotspot, GSM, payment) defined by<br>the owner |
| Access control   | Switching on the voltage in the sockets: via the application or GSM network (payable SMS)                              |
| Wireless charger | Wireless charger / pc.                                                                                                 |