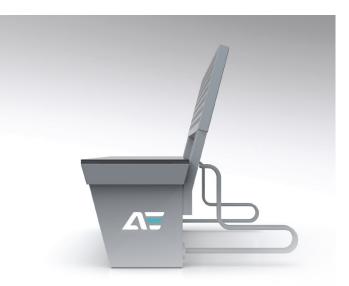

## e-Bench AE005

| Construction   | Steel, tin-plated and powder-coated after previous corrosion protection of steel profiles in the cataphoresis process (KTL) |
|----------------|-----------------------------------------------------------------------------------------------------------------------------|
| Profile color  | RAL 7035 (light gray) or another from the RAL palette                                                                       |
| Seat           | With built-in solar panel                                                                                                   |
| Panel power    | 130W                                                                                                                        |
| Battery        | Gel, deep discharge, from 12Ah to 48Ah depending on customer needs                                                          |
| USB sockets    | 2x5V, max 2A                                                                                                                |
| 230V socket    | 1                                                                                                                           |
| Bicycle stands | 2                                                                                                                           |
| Branding       | Illuminated Alex Electro logo or customer brand                                                                             |
| Installation   | Holes for anchor bolts, soil preparation and assembly are the responsibility of the customer                                |