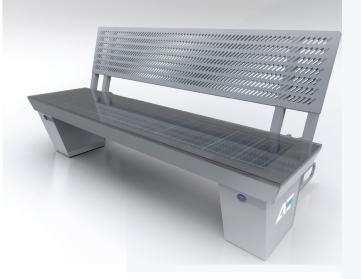

## e-Bench AE005

| Construction   | Steel, tin-plated and powder-coated after previous corrosion protection of steel profiles in the cataphoresis process (KTL) |
|----------------|-----------------------------------------------------------------------------------------------------------------------------|
| Profile color  | RAL 7035 (light gray) or another from the RAL palette                                                                       |
| Seat           | With built-in solar panel                                                                                                   |
| Panel power    | 130W                                                                                                                        |
| Battery        | Gel, deep discharge, from 12Ah to 48Ah depending on customer needs                                                          |
| USB sockets    | 2x5V, max 2A                                                                                                                |
| 230V socket    | 1                                                                                                                           |
| Bicycle stands | 2                                                                                                                           |
| Branding       | Illuminated Alex Electro logo or customer brand                                                                             |
| Installation   | Holes for anchor bolts, soil preparation and assembly are the responsibility of the customer                                |