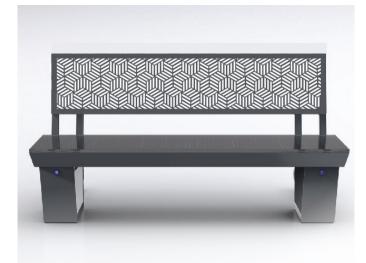

## e-Bench AE005

| Construction   | Steel, tin-plated and powder-coated after previous corrosion protection of steel profiles in the cataphoresis process (KTL) |
|----------------|-----------------------------------------------------------------------------------------------------------------------------|
| Profile color  | RAL 7035 (light gray) or another from the RAL palette                                                                       |
| Seat           | With built-in solar panel                                                                                                   |
| Panel power    | 130W                                                                                                                        |
| Battery        | Gel, deep discharge, from 12Ah to 48Ah depending on customer needs                                                          |
| USB sockets    | 2x5V, max 2A                                                                                                                |
| 230V socket    | 1                                                                                                                           |
| Bicycle stands | 2                                                                                                                           |
| Branding       | Illuminated Alex Electro logo or customer brand                                                                             |
| Installation   | Holes for anchor bolts, soil preparation and assembly are the responsibility of the customer                                |

## Additional information:

| Profile color | Any color from the RAL palette, any customer graphics            |
|---------------|------------------------------------------------------------------|
| Branding      | Graphics provided by the customer                                |
| Back rest     | Individual perforation design possible                           |
| Product       | Vandal resistant – made of solid,<br>thick-walled steel profiles |

## Examples of backrest perforation:

Domestic and foreign sales: t: +48 577 506 607 e: sprzedaz@alex-electro.com Domestic sales t: +48 578 200 519 e: magdalena@alex-electro.com