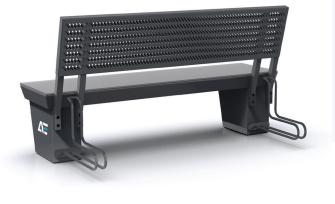

## e-Bench AE005

| Construction   | Steel, tin-plated and powder-coated after previous corrosion protection of steel profiles in the cataphoresis process (KTL) |
|----------------|-----------------------------------------------------------------------------------------------------------------------------|
| Profile color  | RAL 7035 (light gray) or another from the RAL palette                                                                       |
| Seat           | With built-in solar panel                                                                                                   |
| Panel power    | 130W                                                                                                                        |
| Battery        | Gel, deep discharge, from 12Ah to 48Ah depending on customer needs                                                          |
| USB sockets    | 2x5V, max 2A                                                                                                                |
| 230V socket    | 1                                                                                                                           |
| Bicycle stands | 2                                                                                                                           |
| Branding       | Illuminated Alex Electro logo or customer brand                                                                             |
| Installation   | Holes for anchor bolts, soil preparation and assembly are the responsibility of the customer                                |